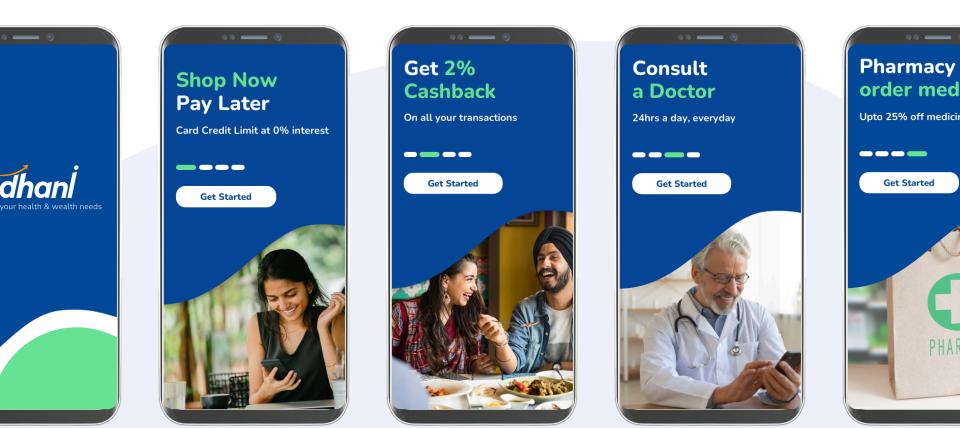

| #cecece<br>RGB-206,206,20    | 6                          |                                     |
| l already have an account |                     |   |                                    |                      | Dark                    | Light                        | Dark                       |                                     |
|                           |                     | 1 | #55555<br>RGB-85                   | 5<br>,85,85          | #1d1d1b<br>RGB-29,29,27 | #f9f9f9<br>RGB-249,249,249   | #959595<br>RGB-149,149,149 |                                     |

# SOLUTION

A fresh rebranded Dhani, with a consistent visual design and excellent experience for it's customers. Also providing more relevant and informative infromation which is quick and easy to access.





| 3                              | Notifications                                           | Ð               |  |  |  |  |  |  |  |
|--------------------------------|---------------------------------------------------------|-----------------|--|--|--|--|--|--|--|
| X You have 3 new notifications |                                                         |                 |  |  |  |  |  |  |  |
| 0                              | Your prescription is ready                              | 24min ago       |  |  |  |  |  |  |  |
| •                              | Electricity bill for the month<br>is ₹2,150<br>Pay Now  | 5hrs ago        |  |  |  |  |  |  |  |
| 0                              | Your credit limit increase is in progress               | April 30        |  |  |  |  |  |  |  |
| ca