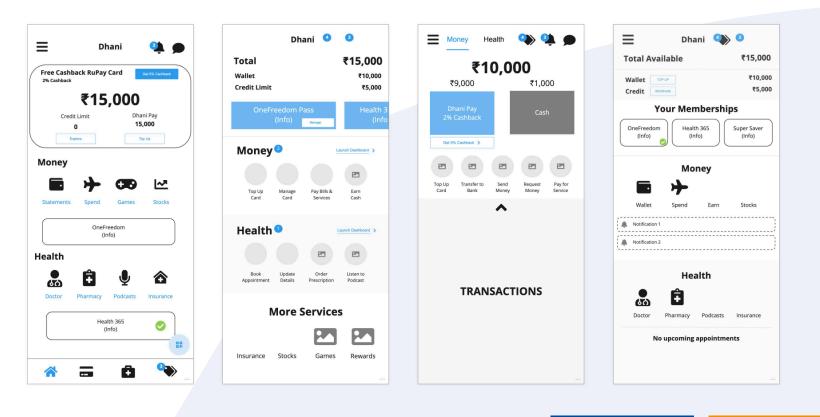

# SOLUTION

A fresh rebranded Dhani, with a consistent visual design and excellent experience for it's customers. Also providing more relevant and informative infromation which is quick and easy to access.