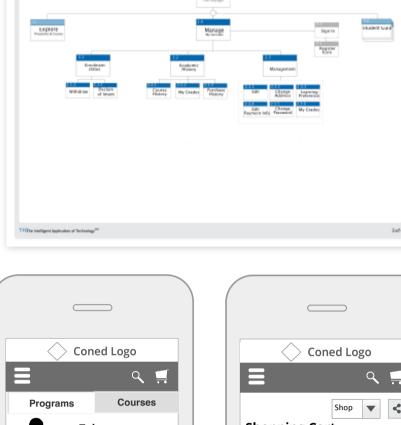

### platform for continuing and professional studies,

**MAIN GOAL** 

where students can search for a particular course or program, or to browse course options under a particular Program or Area of interest, make a booking through the platform and manage their account online through a personal student hub. **DESIGN APPROACH** My role as Senior UX/UI Designer involved working

The main goal was to create an e-commerce