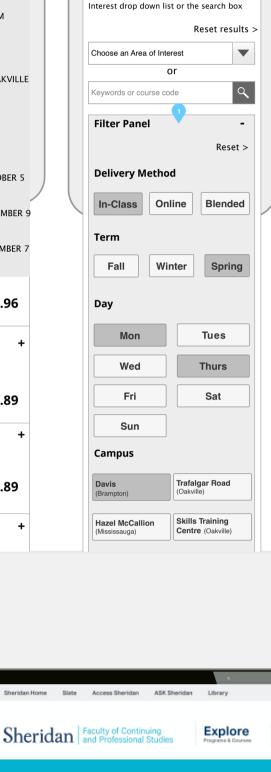

\$285.96

Total:

:ssful

reer

Designing, Imple

Q

Courses

Find your course by selecting the Area of

# Once students have completed their booking, they can manage courses, view results, submit work and receive

**Recommended Programs** 

News

Manage Student Guide Explore Sheridan Faculty of Continuing and Professional Studi Take your first step to a successful design career Areas of Interest  $Aa |_{\text{\& Languages}}^{\text{Communication}}$ 

Student Guide

the ability to quickly and easily understand courses and

programs on offer with an easy to navigate viewing.

any important information about their course online.

1

Take your first step to a successful design career