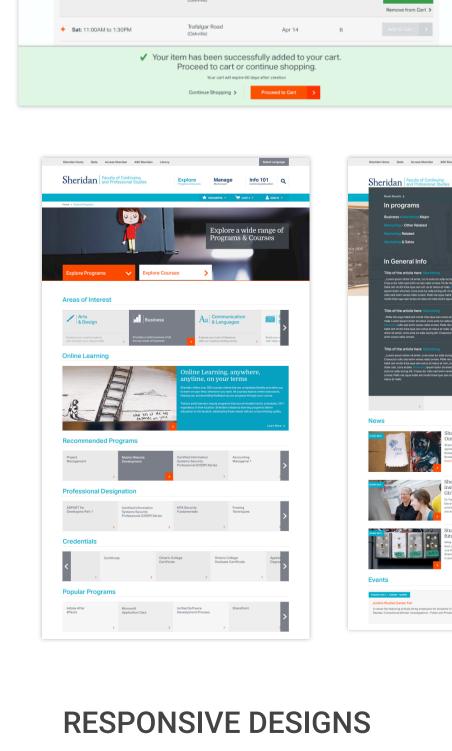

# Once students have completed their booking, they can manage courses, view results, submit work and receive

**Recommended Programs** 

News

Manage Student Guide Explore Sheridan Faculty of Continuing and Professional Studi Take your first step to a successful design career Areas of Interest  $Aa |_{\text{\& Languages}}^{\text{Communication}}$ 

Student Guide

the ability to quickly and easily understand courses and

programs on offer with an easy to navigate viewing.

any important information about their course online.

1

Take your first step to a successful design career